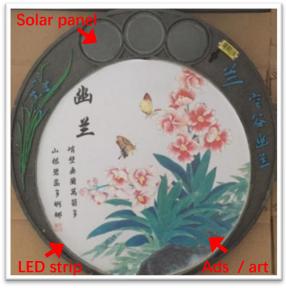

# Manhole Advertising: Art & LED

Creative manhole cover made with fancy art design and LED strips. Being powered by solar panels, it is free of maintenance. You could create your unique and unusual street advertising on the manhole!

← Fancy effects in the night

## **Features**

- LED strip & flash lighting
- Powered by solar panels
- Advertising and art design

Click for YouTube Video Demo: <a href="https://youtu.be/6alVGsaM98l">https://youtu.be/6alVGsaM98l</a>

Fancy effects in the night →