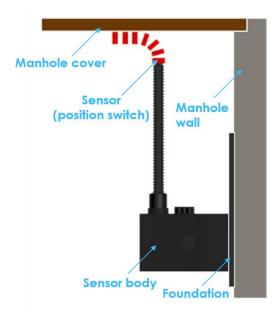

# Manhole Cover Open Detector

Manholes lead to underground supplies that are crucial to a city's operations. To protect it against theft and unauthorized access of manholes, you need manhole cover open detector:

### **Features**

- Detect opened / closed status of a manhole cover
- Wireless data communication via GPRS / NB-IoT
- Easy to install, free maintenance, long battery life
- Automatic alarm and web-based user notification.