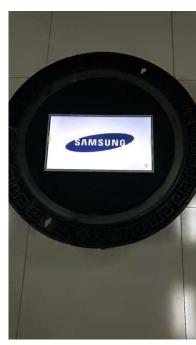

# Manhole Advertising: LCD Screen

Creative manhole advertising with built-in LCD screen! It is powered by 6 small solar panels and covered by a 8mm tempered glass, very firm! Video content could be updated by USB, GPRS, NB-IoT, etc. This is the ultimate game-changer for your outdoor advertisement!

#### **Features**

- LCD screen & Voice broadcast
- Video update by USB/GPRS/NB-IoT
- 8 mm tempered glass
- Powered by 6 solar panels

↑ Display logos and brands

Click for YouTube Video Demo: <a href="https://youtu.be/Wnt1nbjo6pg">https://youtu.be/Wnt1nbjo6pg</a>