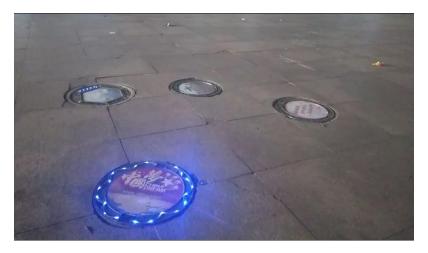

# Manhole Advertising: 3D LED

This type of manhole covers can be served as animation advertisement media! It has 3D LEDs below the manhole cover's surface. You are able to create astonishing, creative, and eye-catching visual effects for your outdoor marketing!

↑ Display electronic product advertisement

- 3D LED animations & lighting
- Powered by on-board battery

- Fancy Advertising animation
- 8 mm tempered glass

↑ Display cartoon animation