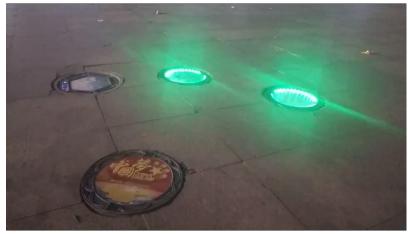

# Manhole Advertising: 3D LED

This type of manhole covers can be served as animation advertisement media! It has 3D LEDs below the manhole cover's surface. You are able to create astonishing, creative, and eye-catching visual effects for your outdoor marketing!

↑ Display electronic product advertisement

- 3D LED animations & lighting
- Powered by on-board battery

- Fancy Advertising animation
- 8 mm tempered glass

↑ Display cartoon animation