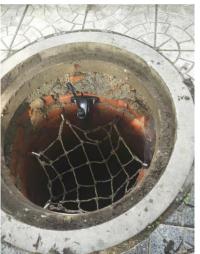

# Manhole Cover Open Detector

Manholes lead to underground supplies that are crucial to a city's operations. To protect it against theft and unauthorized access of manholes, you need manhole cover open detector:

### **Features**

- Detect opened / closed status of a manhole cover
- Wireless data communication via GPRS / NB-IoT
- Easy to install, free maintenance, long battery life
- Automatic alarm and web-based user notification.

Digitizing status of every manhole cover

More at: http://www.wiihey.com/en/products/wiilsw-manhole-cover-sensor.html