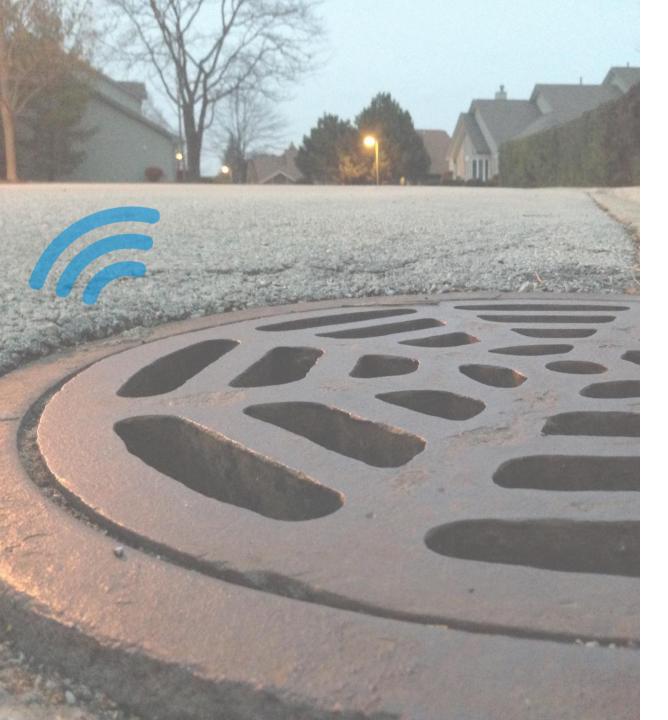

# Manhole Cover Open Detector

Manholes lead to underground supplies that are crucial to a city's operations. To protect it against theft and unauthorized access of manholes, you need manhole cover open detector:

### **Features**

- Detect opened / closed status of a manhole cover
- Wireless data communication via GPRS / NB-IoT
- Easy to install, free maintenance, long battery life
- Automatic alarm and web-based user notification.

Digitizing status of every manhole cover

More at: http://www.wiihey.com/en/products/wiilsw-manhole-cover-sensor.html