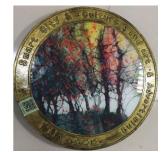

# Manhole Advertising: Art & LED

Creative manhole cover made with fancy art design and LED strips. Being powered by solar panels, it is free of maintenance. You could create your unique and unusual street advertising on the manhole!

← Fancy effects in the night

## **Features**

- LED strip & flash lighting
- Powered by solar panels
- Advertising and art design

Click for YouTube Video Demo: <a href="https://youtu.be/6alVGsaM98l">https://youtu.be/6alVGsaM98l</a>

Fancy effects in the night →