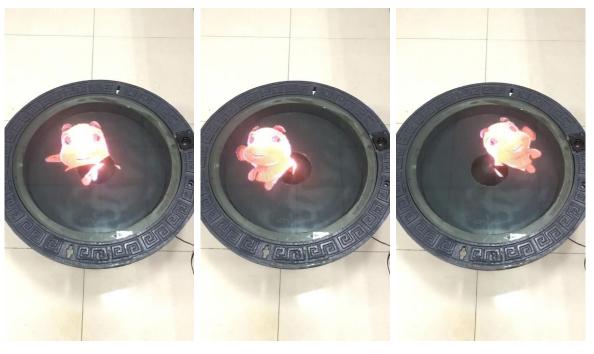

# Manhole Advertising: 3D LED

This type of manhole covers can be served as animation advertisement media! It has 3D LEDs below the manhole cover's surface. You are able to create astonishing, creative, and eye-catching visual effects for your outdoor marketing!

↑ Display electronic product advertisement

- 3D LED animations & lighting
- Powered by on-board battery

- Fancy Advertising animation
- 8 mm tempered glass

↑ Display cartoon animation