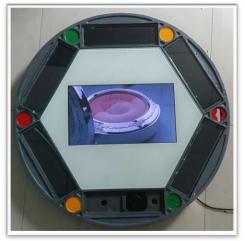

# Manhole Advertising: LCD Screen

Creative manhole advertising with built-in LCD screen! It is powered by 6 small solar panels and covered by a 8mm tempered glass, very firm! Video content could be updated by USB, GPRS, NB-IoT, etc. This is the ultimate game-changer for your outdoor advertisement!

#### **Features**

- LCD screen & Voice broadcast
- Video update by USB/GPRS/NB-IoT
- 8 mm tempered glass
- Powered by 6 solar panels

↑ Display logos and brands

Click for YouTube Video Demo: <a href="https://youtu.be/Wnt1nbjo6pg">https://youtu.be/Wnt1nbjo6pg</a>