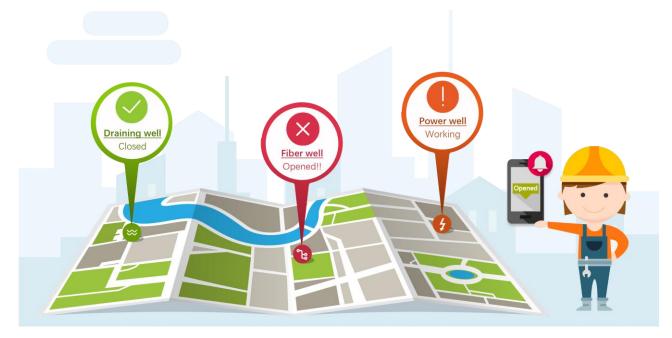

# Manhole Cover Open Detector

Manholes lead to underground supplies that are crucial to a city's operations. To protect it against theft and unauthorized access of manholes, you need manhole cover open detector:

### **Features**

- Detect opened / closed status of a manhole cover
- Wireless data communication via GPRS / NB-IoT
- Easy to install, free maintenance, long battery life
- Automatic alarm and web-based user notification.

Digitizing status of every manhole cover

More at: http://www.wiihey.com/en/products/wiilsw-manhole-cover-sensor.html