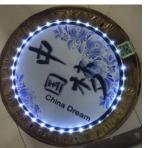

# Manhole Advertising: LCD Screen

Creative manhole advertising with built-in LCD screen! It is powered by 6 small solar panels and covered by a 8mm tempered glass, very firm! Video content could be updated by USB, GPRS, NB-IoT, etc. This is the ultimate game-changer for your outdoor advertisement!

#### **Features**

- LCD screen & Voice broadcast
- Video update by USB/GPRS/NB-IoT
- 8 mm tempered glass
- Powered by 6 solar panels

↑ Display logos and brands

Click for YouTube Video Demo: <a href="https://youtu.be/Wnt1nbjo6pg">https://youtu.be/Wnt1nbjo6pg</a>