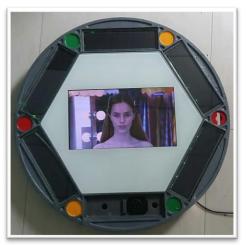

# Manhole Advertising: LCD Screen

Creative manhole advertising with built-in LCD screen! It is powered by 6 small solar panels and covered by a 8mm tempered glass, very firm! Video content could be updated by USB, GPRS, NB-IoT, etc. This is the ultimate game-changer for your outdoor advertisement!

#### **Features**

- LCD screen & Voice broadcast
- Video update by USB/GPRS/NB-IoT
- 8 mm tempered glass
- Powered by 6 solar panels

↑ Display logos and brands

Click for YouTube Video Demo: <a href="https://youtu.be/Wnt1nbjo6pg">https://youtu.be/Wnt1nbjo6pg</a>