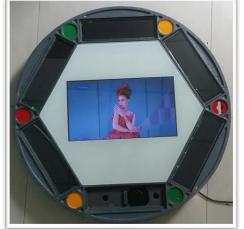

# Manhole Advertising: LCD Screen

Creative manhole advertising with built-in LCD screen! It is powered by 6 small solar panels and covered by a 8mm tempered glass, very firm! Video content could be updated by USB, GPRS, NB-IoT, etc. This is the ultimate game-changer for your outdoor advertisement!

#### **Features**

- LCD screen & Voice broadcast
- Video update by USB/GPRS/NB-IoT
- 8 mm tempered glass
- Powered by 6 solar panels

↑ Display logos and brands

Click for YouTube Video Demo: <a href="https://youtu.be/Wnt1nbjo6pg">https://youtu.be/Wnt1nbjo6pg</a>