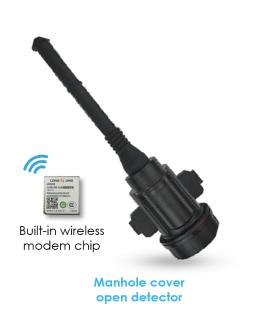

# Manhole Cover Open Detector

Manholes lead to underground supplies that are crucial to a city's operations. To protect it against theft and unauthorized access of manholes, you need manhole cover open detector:

### **Features**

- Detect opened / closed status of a manhole cover
- Wireless data communication via GPRS / NB-IoT
- Easy to install, free maintenance, long battery life
- Automatic alarm and web-based user notification.