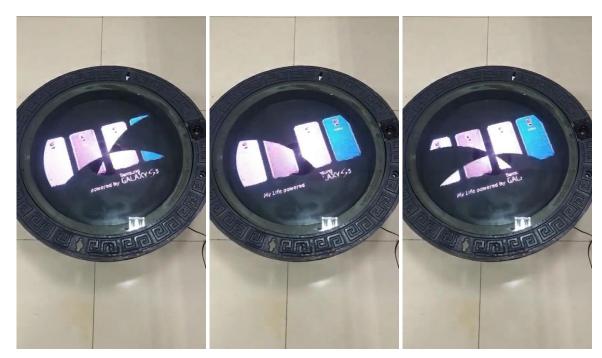

# Manhole Advertising: 3D LED

This type of manhole covers can be served as animation advertisement media! It has 3D LEDs below the manhole cover's surface. You are able to create astonishing, creative, and eye-catching visual effects for your outdoor marketing!

↑ Display electronic product advertisement

- 3D LED animations & lighting
- Powered by on-board battery

- Fancy Advertising animation
- 8 mm tempered glass

↑ Display cartoon animation