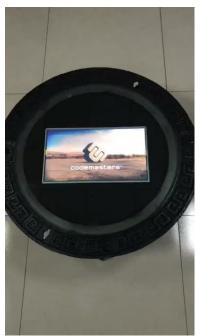

# Manhole Advertising: LCD Screen

Creative manhole advertising with built-in LCD screen! It is powered by 6 small solar panels and covered by a 8mm tempered glass, very firm! Video content could be updated by USB, GPRS, NB-IoT, etc. This is the ultimate game-changer for your outdoor advertisement!

#### **Features**

- LCD screen & Voice broadcast
- Video update by USB/GPRS/NB-IoT
- 8 mm tempered glass
- Powered by 6 solar panels

↑ Display logos and brands

Click for YouTube Video Demo: <a href="https://youtu.be/Wnt1nbjo6pg">https://youtu.be/Wnt1nbjo6pg</a>