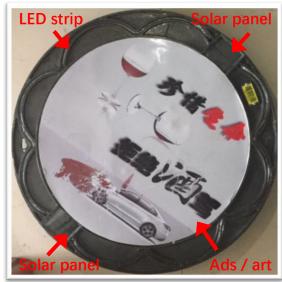

# Manhole Advertising: Art & LED

Creative manhole cover made with fancy art design and LED strips. Being powered by solar panels, it is free of maintenance. You could create your unique and unusual street advertising on the manhole!

## **Features**

- LED strip & flash lighting
- Powered by solar panels
- Advertising and art design

Click for YouTube Video Demo: <a href="https://youtu.be/6alVGsaM98l">https://youtu.be/6alVGsaM98l</a>

Fancy effects in the night →