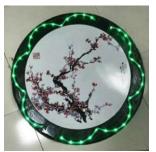

# Manhole Advertising: Art & LED

Creative manhole cover made with fancy art design and LED strips. Being powered by solar panels, it is free of maintenance. You could create your unique and unusual street advertising on the manhole!

← Fancy effects in the night

## **Features**

- LED strip & flash lighting
- Powered by solar panels
- Advertising and art design

Click for YouTube Video Demo: <a href="https://youtu.be/6alVGsaM98l">https://youtu.be/6alVGsaM98l</a>

Fancy effects in the night →