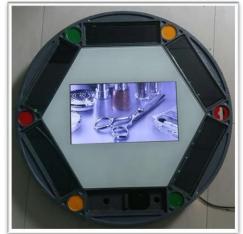

# Manhole Advertising: LCD Screen

Creative manhole advertising with built-in LCD screen! It is powered by 6 small solar panels and covered by a 8mm tempered glass, very firm! Video content could be updated by USB, GPRS, NB-IoT, etc. This is the ultimate game-changer for your outdoor advertisement!

#### **Features**

- LCD screen & Voice broadcast
- Video update by USB/GPRS/NB-IoT
- 8 mm tempered glass
- Powered by 6 solar panels

↑ Display logos and brands

Click for YouTube Video Demo: <a href="https://youtu.be/Wnt1nbjo6pg">https://youtu.be/Wnt1nbjo6pg</a>