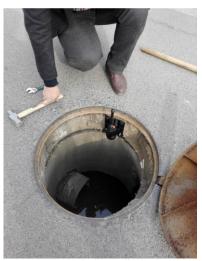

# Manhole Cover Open Detector

Manholes lead to underground supplies that are crucial to a city's operations. To protect it against theft and unauthorized access of manholes, you need manhole cover open detector:

### **Features**

- Detect opened / closed status of a manhole cover
- Wireless data communication via GPRS / NB-IoT
- Easy to install, free maintenance, long battery life
- Automatic alarm and web-based user notification.

Digitizing status of every manhole cover

More at: http://www.wiihey.com/en/products/wiilsw-manhole-cover-sensor.html